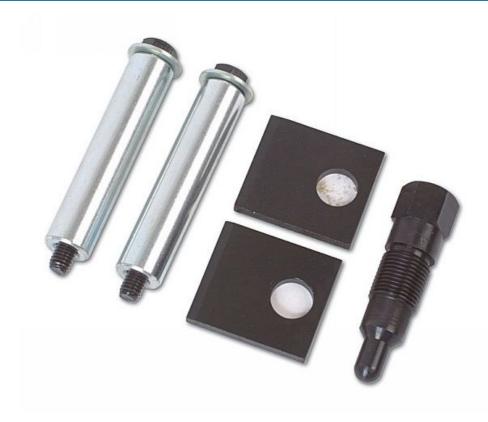

## **Timing Tool Kit - for VAG 2.5 TDI**

These timing tools were introduced specifically for the 2.5 TDi (1999 - 2008) engines. Kit includes crankshaft locking TDC screw, camshaft locking plates and support guides. The support guides allow the front end to be slid forward giving greater access to the front of the engine.

## **Additional Information**

- These timing tools have been introduced specifically for the 2.5 TDI (99-08) engines fitted to Audi: A4, A6, A8, Allroad and Volkswagen Passat, S4 Turbo, S6 V8 and Sharan TDI.
- Equivalent to OEM tool codes: 3242, 3458, 3369.
- · Includes crankshaft locking TDC screw, camshaft locking plates and support guides.
- · The support guides allow the front end to be slid forward giving greater access to the front of the engine.
- · For other tools required go to www.lasertools.co.uk/toolpoint. Made in Sheffield.